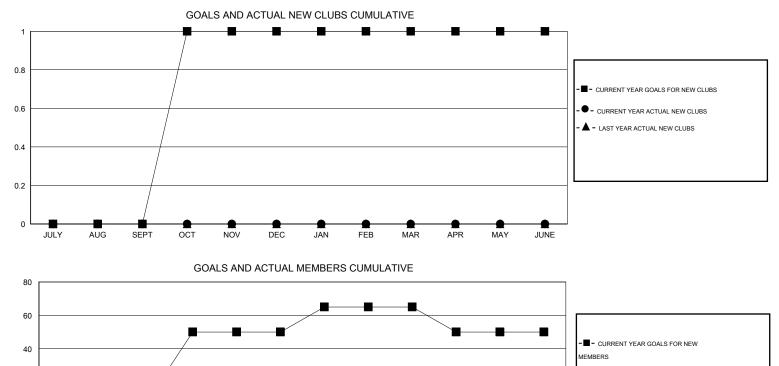

FEB

MAR

APR

MAY

20

0

-20

-40

JULY

SEPT

AUG

OCT

NOV

DEC

JAN

0 0 0

- CURRENT YEAR ACTUAL MEMBERS

- LAST YEAR ACTUAL MEMBERS

\*

JUNE